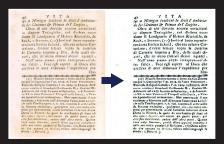

# **Background Color Purification**

Automatic Text Enhancement, it allows to reduce the shadow of document and make white of background.