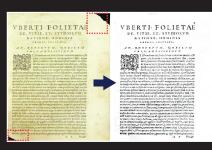

# **Background Color Purification**

Automatic Text Enhancement, it allows to reduce the shadow of document and make white of background.