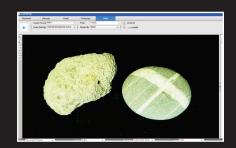

flexible arm design makes it ideal for use in home, office and travel.
- Handy USB connection

Plug and play, no need for external power adapter.







# **Background Color Purification**

Automatic Text Enhancement, it allows to reduce the shadow of document and make white of background.



#### Powerful Multi-language OCR

MCS 1210 Plus integrates a powerful OCR engine which converts scanned documents to searchable PDF and editable Texts, Word, Excel formats.



## Edge Filling

Automatic to fill the edge of damaged document.



#### Multiple Document Scanning

Scan multiple documents at the same time. automatic crop, deskew, and save all of your scanned documents as separate files.



## Barcode Scanning

Supports 1D and 2D barcodes and output result into Excel or Text file formats.



#### Video Recording

The benefit video recording function allows you to take a video clip and share your screen via a projector in the classroom.

## **Specifications**

| Image Sensor        | 12-Megapixel CMOS Sensor               |
|---------------------|----------------------------------------|
| Highest Resolution  | 4032 x 3024 pixels                     |
| Max Scanning Area   | A3 (420 x 297mm)                       |
| Interface           | USB 2.0 Type B x 1, USB 2.0 Type-A x 1 |
| Built-in LED Lights | Yes (4 pcs)                            |
| Lens Focus          | AF (Auto Focus)                        |
| Software            | CamShop                                |
| Output Format       | Photo: JPG                             |
|                     | Document: PDF, Wor