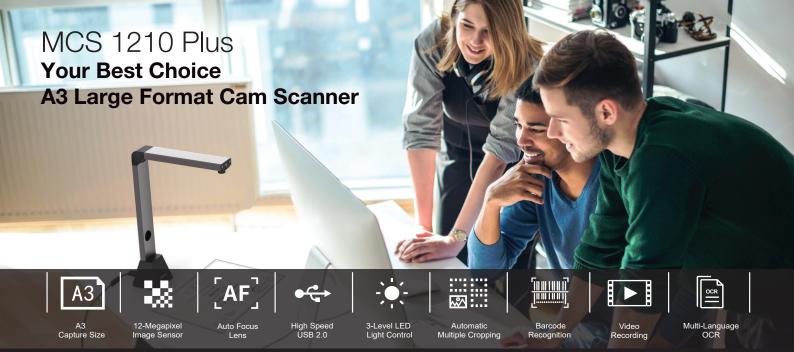

# MCS 1210 Plus

**High-Definition A3 Size Cam Scanner** 

# Features:

- 12 Megapixels CMOS sensor with AF lens
- Capture vibrant photos, documents, and record videos.
- Large-format scanning

Maximum size up to A3 (420 x 290mm).

Built-in a powerful OCR engine

Easy to convert documents into searchable PDF or editable text format (Word, Excel, TEXT).

- Barcode scanning
  - Supports 1D and 2D barcodes recognition.
- Truly portable design
- Lightweight and flexible arm design makes it ideal for use in home, office and travel.
- Handy USB connection

Plug and play, no need for external power adapter.