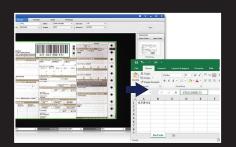

## Barcode Scanning

Supports 1D and 2D barcodes and output result into Excel or Text file formats.