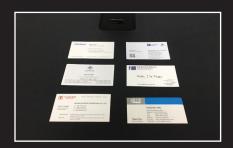

#### Multiple Document Scanning

Scan multiple documents at the same time. automatic crop, deskew, and save all of your scanned documents as separate files.