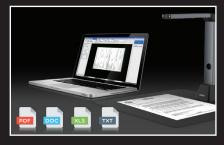

#### Powerful Multi-language OCR

MCS 1210 Plus integrates a powerful OCR engine which converts scanned documents to searchable PDF and editable Texts, Word, Excel formats.